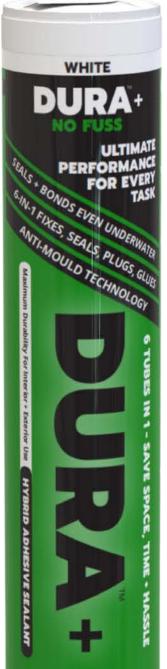

### INTERIOR & EXTERIOR

IN ALL WEATHER...
EVEN UNDERWATER!

- WORK EASIER, SMARTER + QUICKER
- SAVE WASTE, HASSLE + EXPENSE
- PUT AN END TO PART-USED,
   GONE-OFF REGULAR TUBES

See over for more details

www.duraplus.co.uk

## 

**NO FUSS** 

6-IN-1 ADHESIVE SEALANT

**LATEST GENERATION TECHNOLOGY - GIVING YOU MORE, FOR LESS** 

#### **Replaces:**

**Product Codes** 

009050

009053

009055

Silicone, filler, caulk, mastic, sealant, multiple glues and more

• Instantly seals + bonds, even underwater

• Works incredibly on all external surfaces